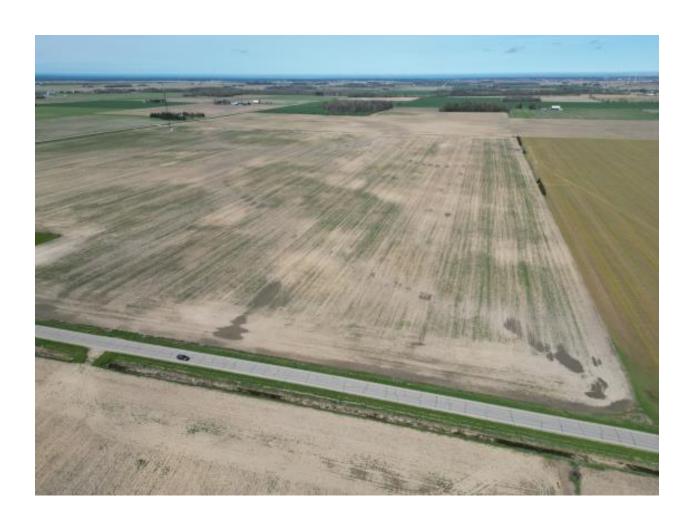

#### **Property Description:**

157.27 total acres located on 2 road ways. One paved and the other gravel. Less than 1 mile from the Kinde CO-OP. The property is tiled. Property is leased through 2025 with all rents going to the new owner. The total rents paid are \$39,250.00 per year. 4% Buyer Premium. 10% deposit required at contract signing.